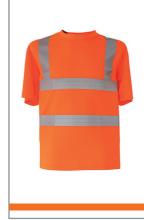

## **Art. KXBRS** Broken Reflex T-Shirt

| Size   | S     | М     | L     | XL    | XXL   | 3XL   | 4XL   | 5XL   |
|--------|-------|-------|-------|-------|-------|-------|-------|-------|
| Width  | 45 cm | 50 cm | 55 cm | 60 cm | 65 cm | 70 cm | 75 cm | 80 cm |
| Height | 65 cm | 68 cm | 71 cm | 74 cm | 76 cm | 78 cm | 80 cm | 82 cm |

## **Durable and flexible**

- Broken reflex: segmented reflective stripes for ideal freedom of movement
- Certified according to EN ISO 20471
- Orange also complies with GO/RT/3279
- Reflecting properties according to EN standard for 25 washing cycles at 40°C
- Two 5 cm wide all-around segmented reflective stripes, two stripes over the shoulders