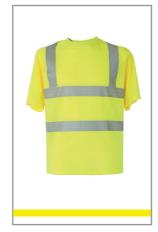

## **Art. KXBRS** Broken Reflex T-Shirt

| Size   | S     | М     | L     | XL    | XXL   | 3XL   | 4XL   | 5XL   |
|--------|-------|-------|-------|-------|-------|-------|-------|-------|
| Width  | 45 cm | 50 cm | 55 cm | 60 cm | 65 cm | 70 cm | 75 cm | 80 cm |
| Height | 65 cm | 68 cm | 71 cm | 74 cm | 76 cm | 78 cm | 80 cm | 82 cm |

## **Durable and flexible**

- Broken reflex: segmented reflective stripes for ideal freedom of movement
- Certified according to EN ISO 20471
- Orange also complies with GO/RT/3279
- Reflecting properties according to EN standard for 25 washing cycles at 40°C
- Two 5 cm wide all-around segmented reflective stripes, two stripes over the shoulders