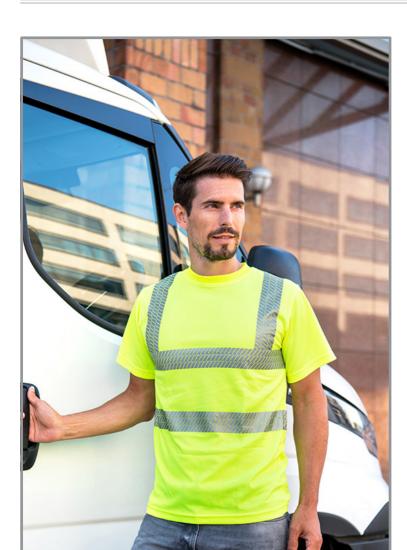

## **Durable and flexible**

- Broken reflex: segmented reflective stripes for ideal freedom of movement
- Certified according to EN ISO 20471
- Orange also complies with GO/RT/3279
- Reflecting properties according to EN standard for 25 washing cycles at 40°C
- Two 5 cm wide all-around segmented reflective stripes, two stripes over the shoulders

korntex®

- Soft and breathable polyester fabric, grammage: 160 gsm