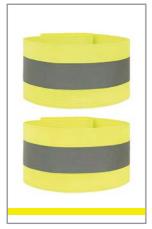

## **Art. KXBAND** Reflective Body Belt

| Size   | Adult |
|--------|-------|
| Width  | 50 cm |
| Height | 60 cm |

## On your clips, get set, go!

- The trending article for all athletes
- Made from elastic, fluorescent and reflecting material
- Perfectly fits the body and doesn't interfere with your workout, also ideal for cycling
- Easy-to-handle clip closure in the front
- Adjustable waist and shoulder belts
- Two additional stripes for arms or legs (with hook and loop closure)
- Printable on clip closure

## **Suitable for**

Cycling, jogging, playing, hiking, sports

Yellow Pantone 394 C

Yellow Pantone 394 C

Yellow Pantone 394 C

Material: 100% polyester