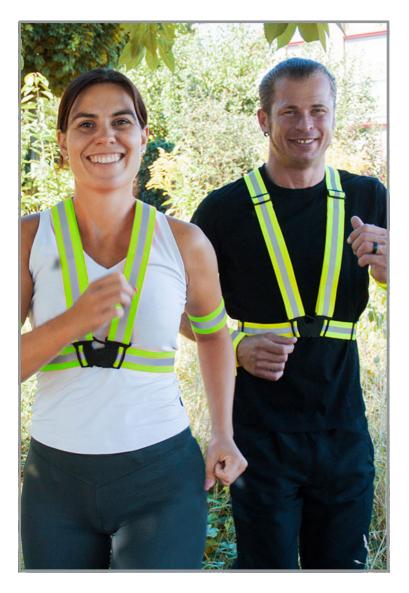

## On your clips, get set, go!

- The trending article for all athletes
- Made from elastic, fluorescent and reflecting material
- Perfectly fits the body and doesn't interfere with your workout, also ideal for cycling
- Easy-to-handle clip closure in the front
- Adjustable waist and shoulder belts
- Two additional stripes for arms or legs (with hook and loop closure)
- Printable on clip closure

## **Suitable for**

Cycling, jogging, playing, hiking, sports

Yellow Pantone 394 C

Yellow Pantone 394 C

Yellow Pantone 394 C

Material: 100% polyester