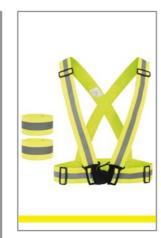

## On your clips, get set, go!

- The trending article for all athletes
- Made from elastic, fluorescent and reflecting material
- Perfectly fits the body and doesn't interfere with your workout, also ideal for cycling
- Easy-to-handle clip closure in the front
- Adjustable waist and shoulder belts
- Two additional stripes for arms or legs (with hook and loop closure)
- Printable on clip closure

## **Suitable for**

Cycling, jogging, playing, hiking, sports

Yellow Pantone 394 C

Yellow Pantone 394 C

Yellow Pantone 394 C

Material: 100% polyester