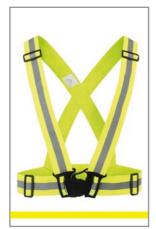

## **Art. KXBAND** Reflective Body Belt

| Size   | Adult |
|--------|-------|
| Width  | 50 cm |
| Height | 60 cm |

## On your clips, get set, go!

- The trending article for all athletes
- Made from elastic, fluorescent and reflecting material
- Perfectly fits the body and doesn't interfere with your workout, also ideal for cycling
- Easy-to-handle clip closure in the front
- Adjustable waist and shoulder belts
- Two additional stripes for arms or legs (with hook and loop closure)
- Printable on clip closure