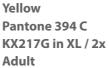

## Size chart

| Size   | XS         | S           | XL       |
|--------|------------|-------------|----------|
| Vest   | KW100XS/1x | KW100S / 1x | X217G/2x |
| Height | 50 cm      | 55 cm       | 67 cm    |
| Width  | 42 cm      | 46 cm       | 60 cm    |

## The set for the whole family

- So all family members are provided for
- Contains four yellow safety vests (2 x adults, 2 x kids)
- Certified according to EN ISO 20471 (adults) and EN 1150 (kids)
- Two 5 cm wide all-around reflective stripes
- Bag: Yellow polyester bag can be closed by hook
- Bag: Loop fastening has a cord for carrying
- Delivered in a yellow bag with a big surface for printing
- Adjustable size with hook and loop fastening