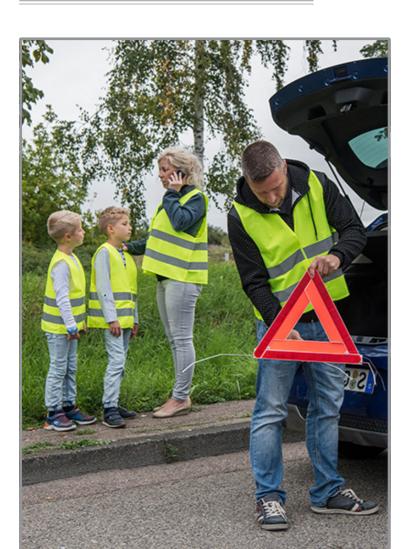

## The set for the whole family

- So all family members are provided for
- Contains four yellow safety vests (2 x adults, 2 x kids)
- Certified according to EN ISO 20471 (adults) and EN 1150 (kids)
- Two 5 cm wide all-around reflective stripes
- Bag: Yellow polyester bag can be closed by hook
- Bag: Loop fastening has a cord for carrying
- Delivered in a yellow bag with a big surface for printing
- Adjustable size with hook and loop fastening